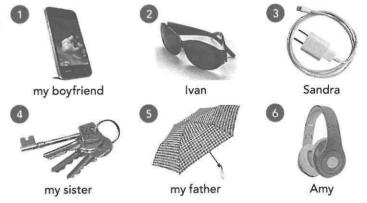

d Write questions about the photos.

| 1 | Whose phone is <u>it?</u> |
|---|---------------------------|
| 2 | Whose sunglasses are      |
| 3 | Whose charger             |
| 4 | Whose                     |
| 5 |                           |
| 6 |                           |

Answer the questions in d.

|   | AND THE STATE OF THE PROPERTY OF THE STATE O |                                         |
|---|--------------------------------------------------------------------------------------------------------------------------------------------------------------------------------------------------------------------------------------------------------------------------------------------------------------------------------------------------------------------------------------------------------------------------------------------------------------------------------------------------------------------------------------------------------------------------------------------------------------------------------------------------------------------------------------------------------------------------------------------------------------------------------------------------------------------------------------------------------------------------------------------------------------------------------------------------------------------------------------------------------------------------------------------------------------------------------------------------------------------------------------------------------------------------------------------------------------------------------------------------------------------------------------------------------------------------------------------------------------------------------------------------------------------------------------------------------------------------------------------------------------------------------------------------------------------------------------------------------------------------------------------------------------------------------------------------------------------------------------------------------------------------------------------------------------------------------------------------------------------------------------------------------------------------------------------------------------------------------------------------------------------------------------------------------------------------------------------------------------------------------|-----------------------------------------|
| 1 | It's my boyfriend's phone.                                                                                                                                                                                                                                                                                                                                                                                                                                                                                                                                                                                                                                                                                                                                                                                                                                                                                                                                                                                                                                                                                                                                                                                                                                                                                                                                                                                                                                                                                                                                                                                                                                                                                                                                                                                                                                                                                                                                                                                                                                                                                                     |                                         |
| 2 | They're Ivan's                                                                                                                                                                                                                                                                                                                                                                                                                                                                                                                                                                                                                                                                                                                                                                                                                                                                                                                                                                                                                                                                                                                                                                                                                                                                                                                                                                                                                                                                                                                                                                                                                                                                                                                                                                                                                                                                                                                                                                                                                                                                                                                 | 200 200 200 200 200 200 200 200 200 200 |
| 3 | lt's                                                                                                                                                                                                                                                                                                                                                                                                                                                                                                                                                                                                                                                                                                                                                                                                                                                                                                                                                                                                                                                                                                                                                                                                                                                                                                                                                                                                                                                                                                                                                                                                                                                                                                                                                                                                                                                                                                                                                                                                                                                                                                                           |                                         |
| 4 |                                                                                                                                                                                                                                                                                                                                                                                                                                                                                                                                                                                                                                                                                                                                                                                                                                                                                                                                                                                                                                                                                                                                                                                                                                                                                                                                                                                                                                                                                                                                                                                                                                                                                                                                                                                                                                                                                                                                                                                                                                                                                                                                | 36 :                                    |
| 5 |                                                                                                                                                                                                                                                                                                                                                                                                                                                                                                                                                                                                                                                                                                                                                                                                                                                                                                                                                                                                                                                                                                                                                                                                                                                                                                                                                                                                                                                                                                                                                                                                                                                                                                                                                                                                                                                                                                                                                                                                                                                                                                                                |                                         |
| _ |                                                                                                                                                                                                                                                                                                                                                                                                                                                                                                                                                                                                                                                                                                                                                                                                                                                                                                                                                                                                                                                                                                                                                                                                                                                                                                                                                                                                                                                                                                                                                                                                                                                                                                                                                                                                                                                                                                                                                                                                                                                                                                                                |                                         |