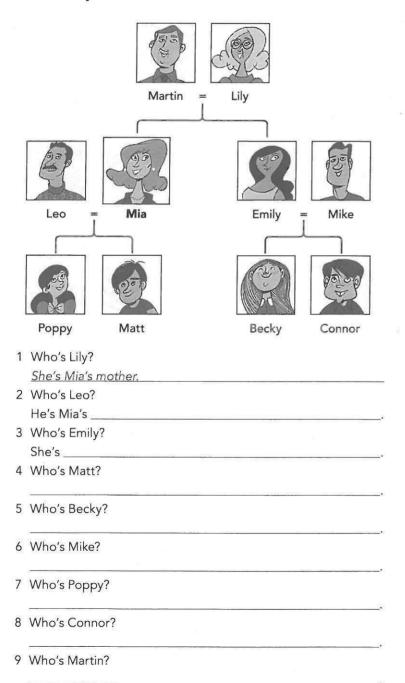

- b Complete the sentences.
  - 1 My father's brother is my uncle.
  - 2 My sister's daughter is my \_\_\_\_\_\_.
  - 3 My mother's sister is my \_\_\_\_\_\_.
  - 4 My father's mother is my \_\_\_\_\_.
  - 5 My aunt's daughter is my \_\_\_\_\_.
  - 6 My mother's father is my \_\_\_\_\_.
  - 7 My brother's son is my \_\_\_
  - 8 My sister's husband is my \_\_\_\_\_\_.
  - 9 My husband's mother is my \_\_\_\_\_\_.
  - 10 My father's new wife is my \_\_\_\_\_.
- Look at the family tree. Answer the questions about Mia's family.