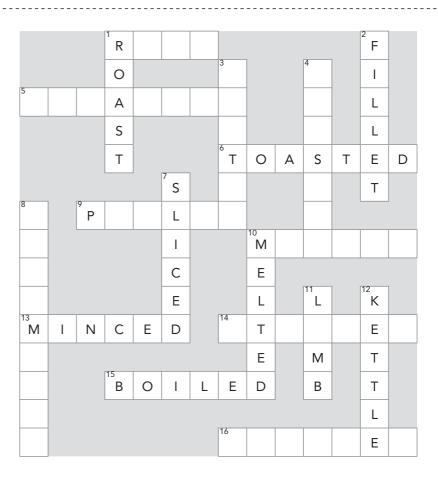

## 9B VOCABULARY Preparing food

## STUDENT A

- a Look at your crossword and make sure you know the meaning of all the words you have.
- b Now ask B to define a word for you. Ask e.g., What's 6 across? What's 2 down? Write the word in.
- Now B will ask you to define a word.

## **STUDENT B**

- a Look at your crossword and make sure you know the meaning of all the words you have.
- **b** A will ask you to define a word.
- Now ask A to define a word for you. Ask e.g., What's 10 across? What's 3 down? Write the word in.