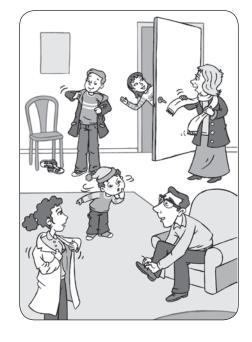

## Billy's shoes Scene 1

All

Sing 1st verse of Unit 7 song 'I put on my socks'.

Every day,

I put on my socks. I put on my socks.

Every day.

Mum, where are my shoes? Billy

Mum Your shoes? I don't know. Ask your dad.

Billy Dad, where are my shoes, please?

Dad I don't know, Billy. Ask your grandma!

Grandma walks through the door.

OK. Grandma, where are my shoes? Billy

Your shoes? I don't know. Ask Rosy. Rosy! Rosy enters. Grandma

Yes, Grandma? Rosy

Grandma Where are Billy's shoes?

Billy's shoes? Billy, they're under your chair! Rosy

Billy Thanks, Rosy! He puts on his shoes.

All Sing 2nd verse of song.

Every day, I put on my socks, I put on my shoes, every day.

Scene 2 Billy's coat

Now ... trousers, socks, shoes ... but where's my coat? Billy

Dad! Where's my coat, please?

Dad Oh, Billy! I don't know. Ask your grandad!

Grandad is in the room and putting on his coat.

Billy Grandad, where's my coat, please?

Grandad Your coat ... hmm ... I don't know. Ask your sister! Rosy!

Rosy Yes, Grandad?

Grandad Where's Billy's coat?

Billy's coat is in the cupboard! Rosy

Billy In the cupboard? Oh, thanks, Rosy!

Billy picks up the wrong coat and puts it on. It is too big for him but he doesn't realise this.

All

Sing 3rd verse of song.

Every day, I put on my socks, I put on my shoes, I put on my coat, Every day.

Now, socks, shoes and coat ... but where's my hat? Billy

Rosy Oh, Billy! Laughing.

Billy Mum, where's my hat?

Your hat? She is laughing. Ask ... ask your cousin! Mum

Hi, Tim! Where's my hat? Billy

Is it red? Tim

Billy Yes!

Your hat's on your head and your coat's too big! Tim