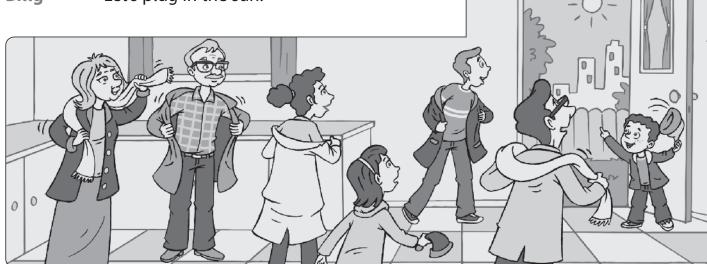

Billy Oh, thanks, Tim. Now we can sing!

All

Billy

Sing complete song.

Every day, I put on my socks ...

Let's play in the sun! Scene 4

Look, it's sunny now! Pointing out of window.

All Oh, no! Everyone takes off their coats.

Billy Let's play in the sun!