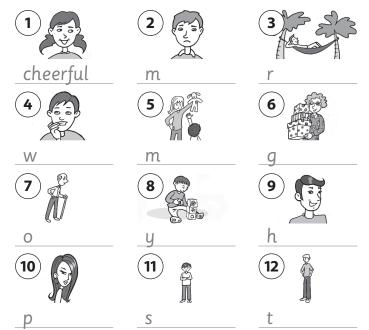

## Unit 12 Extra writing A clever baby!

1 Write the words. Find them in the puzzle.

| $\left  c \right $ | 0 | Х | Z | d | а | f | h | g | Z | р | i |
|--------------------|---|---|---|---|---|---|---|---|---|---|---|
| h                  | m | е | а | n | g | k | i | n | S | r | e |
| е                  | i | V | n | y | W | 0 | r | r | ï | е | d |
| е                  | S | а | h | 0 | f | l | k | r | j | t | _ |
| r                  | е | l | а | Χ | e | d | S | р | С | t | а |
| f                  | r | y | n | b | d | е | g | S | а | y | р |
| u                  | а | m | d | n | b | f | S | h | р | Z | t |
| U                  | b | t | S | а | w | l | n | 0 | р | k | l |
| W                  | l | y | 0 | u | n | g | i | r | S | m | р |
| р                  | е | 0 | m | Χ | w | r | b | t | а | J | l |
| f                  | а | S | е | n | b | j | y | l | n | С | b |
| е                  | f | р | n | g | е | n | е | r | 0 | u | S |