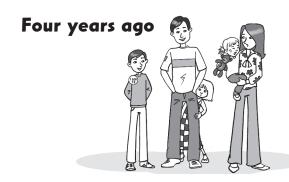

2 Look and write.

shy short <u>miserable</u> long

- 1 Jenny is cheerful. Four years ago she wasn't cheerful, <u>she was miserable.</u>
- 2 Mum has short hair. Four years ago she didn't have short hair, \_\_
- 3 John is tall. Four years ago he wasn't tall, \_\_\_\_\_\_.
- 4 Mia is friendly. Four years ago she wasn't friendly,\_\_\_\_\_

| What | were | you | like | four | years | ago? |
|------|------|-----|------|------|-------|------|
|      |      | _   |      |      | _     |      |

Write a sentence and draw.