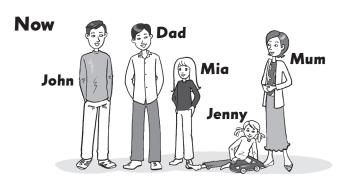

2 Look and write.

shy short <u>miserable</u> long

- 1 Jenny is cheerful. Four years ago she wasn't cheerful, <u>she was miserable.</u>
- 2 Mum has short hair. Four years ago she didn't have short hair, \_\_
- 3 John is tall. Four years ago he wasn't tall, \_\_\_\_\_\_.
- 4 Mia is friendly. Four years ago she wasn't friendly,\_\_\_\_\_

| What | were | you | like | four | years | ago? |
|------|------|-----|------|------|-------|------|
|      |      | _   |      |      | _     |      |

Write a sentence and draw.