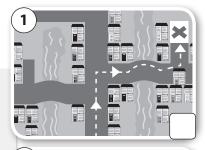

## Writing preparation

- Read and tick  $(\checkmark)$  the correct picture.
  - A Hello. Where's the park, please?
  - **B** First turn left at the supermarket.
  - A OK.
  - **B** Then go straight on. Go over the bridge and turn right.
  - A OK.
  - **B** It's opposite the cinema and next to the swimming pool.
  - A Thank you!

- A Hello. Where's
- B First Then
  - It's

CINEMA