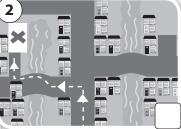

## Writing preparation

- Read and tick  $(\checkmark)$  the correct picture.
  - A Hello. Where's the park, please?
  - **B** First turn left at the supermarket.
  - A OK.
  - **B** Then go straight on. Go over the bridge and turn right.
  - A OK.
  - **B** It's opposite the cinema and next to the swimming pool.
  - A Thank you!

- A Hello. Where's
- B First Then
  - It's

CINEMA