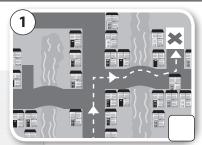

### Read and tick ( $\checkmark$ ) the correct picture.

- 1 A Excuse me. Can you tell me the way to the park, please?
  - **B** Yes, of course. First turn left at the supermarket.
  - A OK.
  - **B** Then go straight on. Go over the bridge and turn right.
  - A OK.
  - **B** It's opposite the cinema and next to the swimming pool. You can't miss it. It's a beautiful park with a big lake.
  - A Thank you!
  - **B** You're welcome.