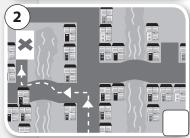

### Read and tick ( $\checkmark$ ) the correct picture.

- 1 A Excuse me. Can you tell me the way to the park, please?
  - **B** Yes, of course. First turn left at the supermarket.
  - A OK.
  - **B** Then go straight on. Go over the bridge and turn right.
  - A OK.
  - **B** It's opposite the cinema and next to the swimming pool. You can't miss it. It's a beautiful park with a big lake.
  - A Thank you!
  - **B** You're welcome.