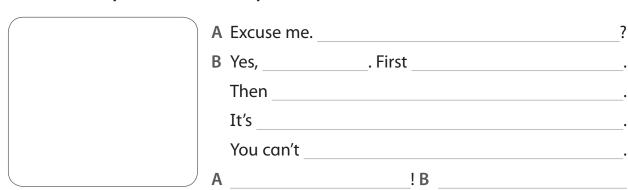

### Read and tick ( $\checkmark$ ) the correct picture.

- 1 A Excuse me. Can you tell me the way to the park, please?
  - **B** Yes, of course. First turn left at the supermarket.
  - A OK.
  - **B** Then go straight on. Go over the bridge and turn right.
  - A OK.
  - **B** It's opposite the cinema and next to the swimming pool. You can't miss it. It's a beautiful park with a big lake.
  - A Thank you!
  - **B** You're welcome.