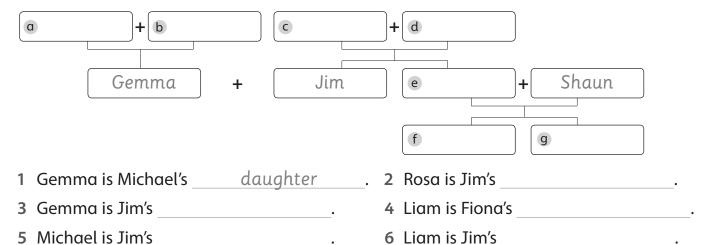

## Read. Complete the family tree. Write.

Marie is Jim's mother-in-law. Fiona is Jim's sister. Gemma is Marie's daughter. Marie is Michael's wife. Sheila is Gemma's mother-in-law. Bob is Sheila's husband. Shaun is Fiona's husband. Shaun is Liam's dad. Rosa is Liam's sister.