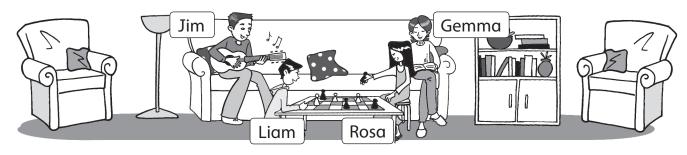

Look. Complete the questions. Write the answers. Use the past continuous.

| 1 | Was Jim watching (watch) television? No, he wasn't. |             |                 |                          |
|---|-----------------------------------------------------|-------------|-----------------|--------------------------|
| 2 | What                                                | was Rosa    | wearing (wear)? | She was wearing a dress. |
| 3 |                                                     | Liam and Ro | sa(pla          | y) chess?                |
| 4 | What                                                | Jim         | (do)?           |                          |
| 5 |                                                     | Gemma       | (read)?         |                          |