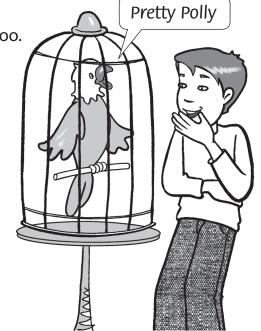

## Look and write.

- 1 Where <u>did</u> Sam <u>go</u>? (go) He didn't go to a library. He went to a zoo.
- 2 What \_\_\_\_\_\_ Sam \_\_\_\_\_\_? (see)

He \_\_\_\_\_ a flamingo.

He \_\_\_\_\_ a parrot.

3 What \_\_\_\_\_\_ the parrot \_\_\_\_\_\_? (say)

It \_\_\_\_\_\_, 'Pretty Polly!'.

It \_\_\_\_\_, 'Hello!'

4 Did Sam \_\_\_\_\_\_? (scream)

No, he \_\_\_\_\_.

5 Did Sam ? (laugh)

Yes, he

| What is your favourite place to visit? Write. |  |  |  |  |  |  |  |
|-----------------------------------------------|--|--|--|--|--|--|--|
|                                               |  |  |  |  |  |  |  |
|                                               |  |  |  |  |  |  |  |
|                                               |  |  |  |  |  |  |  |
|                                               |  |  |  |  |  |  |  |