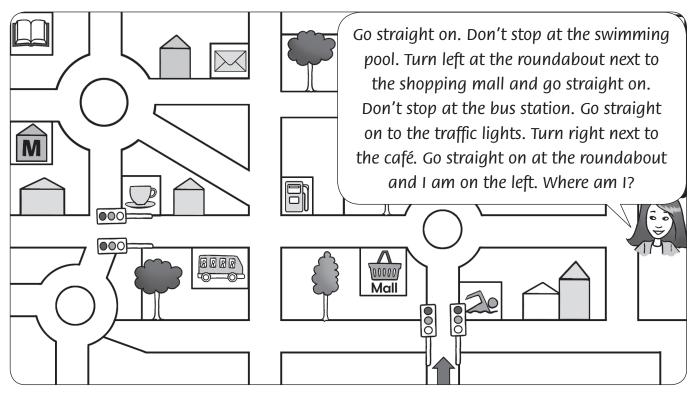

## Language practice Go back to the roundabout

## Read. Where is she?



## Match. Complete the answers with Because.

| 1 | Why did you have to buy a map? | [e] | \ a            |                    | we were late.            |
|---|--------------------------------|-----|----------------|--------------------|--------------------------|
| 2 | Why did you have to run?       |     | b              |                    | we had to buy food.      |
| 3 | Why did you go shopping?       |     | С              |                    | we have to be quiet in   |
|   |                                |     |                | the library.       |                          |
| 4 | Why are you waiting?           |     | d              |                    | she can't find her keys. |
| 5 | Why can't we speak?            |     | <sup>\</sup> e | Because            | we got lo