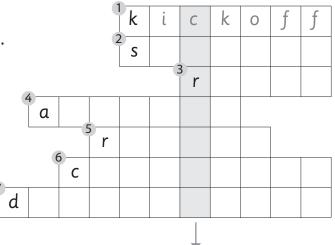

## Complete the puzzle. What's the secret TV programme?

- 1 What time is ...?
- 2 They play sports championships in a ...
- 3 A ... plays music.
- 4 I don't like ... on TV.
- 5 Where's the ... control?
- 6 I'm going to make a film with my ...
- 7 Did you watch the ... about tigers?