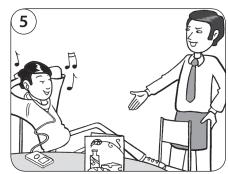

#### Look and read. Write the names.

- Wilf is listening to music. His feet are on the chair.
- Rob is sitting with his mum. He is helping the waitress.
- The Sandy family is having lunch. Phil Sandy is shouting at a waiter. Alice and Claudia Sandy are running between the tables.
- Mike and Sasha are sitting with their parents. Sasha is throwing food at Mike. Mike is playing with his food.
- Fiona is sitting with her parents. Her father is asking a question, but she can't talk because she's eating. She's going to wait before she answers.
- Mr and Mrs Read are with their son. Mr Read is pulling out the chair for Mrs Read.

#### 2 Read and write Good or Bad.

| 1 | playing with food           | Bad | 2 helping a waitress      |  |
|---|-----------------------------|-----|---------------------------|--|
| 3 | not talking and eating $\_$ |     | 4 shouting at a waiter    |  |
| 5 | pulling a chair out         |     | 6 running in a restaurant |  |
| 7 | putting feet on a chair _   |     | 8 throwing food           |  |