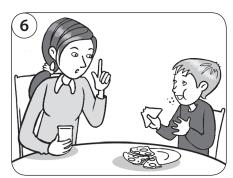

#### Look and read. Write the names.

- Wilf is listening to music. His feet are on the chair.
- Rob is sitting with his mum. He is helping the waitress.
- The Sandy family is having lunch. Phil Sandy is shouting at a waiter. Alice and Claudia Sandy are running between the tables.
- Mike and Sasha are sitting with their parents. Sasha is throwing food at Mike. Mike is playing with his food.
- Fiona is sitting with her parents. Her father is asking a question, but she can't talk because she's eating. She's going to wait before she answers.
- Mr and Mrs Read are with their son. Mr Read is pulling out the chair for Mrs Read.

#### 2 Read and write Good or Bad.

| 1 | playing with food           | Bad | 2 helping a waitress      |  |
|---|-----------------------------|-----|---------------------------|--|
| 3 | not talking and eating $\_$ |     | 4 shouting at a waiter    |  |
| 5 | pulling a chair out         |     | 6 running in a restaurant |  |
| 7 | putting feet on a chair _   |     | 8 throwing food           |  |