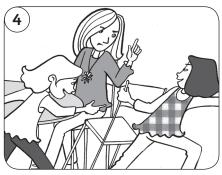

#### Look and read. Write the names.

- Wilf is listening to music. His feet are on the chair.
- Rob is sitting with his mum. He is helping the waitress.
- The Sandy family is having lunch. Phil Sandy is shouting at a waiter. Alice and Claudia Sandy are running between the tables.
- Mike and Sasha are sitting with their parents. Sasha is throwing food at Mike. Mike is playing with his food.
- Fiona is sitting with her parents. Her father is asking a question, but she can't talk because she's eating. She's going to wait before she answers.
- Mr and Mrs Read are with their son. Mr Read is pulling out the chair for Mrs Read.

#### 2 Read and write Good or Bad.

| 1 | playing with food           | Bad | 2 helping a waitress      |  |
|---|-----------------------------|-----|---------------------------|--|
| 3 | not talking and eating $\_$ |     | 4 shouting at a waiter    |  |
| 5 | pulling a chair out         |     | 6 running in a restaurant |  |
| 7 | putting feet on a chair _   |     | 8 throwing food           |  |