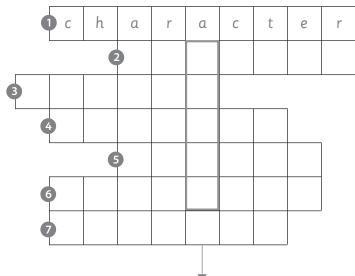

## 1 Complete the puzzle. Find the secret word.

- 1 My favourite character in the play was the king.
- 2 He wore a green and gold .
- 3 All the actors had learnt the
- was made of beautiful 4 The red fabric.
- 5 The shone brightly on the actors.
- 6 At the end of the play the clapped loudly.
- made his face look old. 7 The