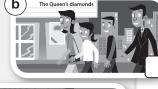

## My writing

- 2 Answer the questions.
  - 1 When did Ava go to the theatre? Ava went to the theatre last weekend.
  - 2 How did she feel before the musical?
  - 3 How does she describe the music and the musical?
  - 4 What did everyone do at the end?
- 3 Read the script for the beginning of the musical. Use the prompts to continue the script and then complete scene 2.

| The Queen's diamonds       |                                                         |                    |                                      |
|----------------------------|---------------------------------------------------------|--------------------|--------------------------------------|
| Scene 1 The police station |                                                         | Scene 2 The museum |                                      |
| Police officer             | (excited) There was a robbery last night at the museum. | Detective          | (there / something / behind / mask.) |
| Detective                  | A robbery?                                              |                    |                                      |
| <b>Police officer</b>      | Yes, the Queen's diamonds were stolen!                  | Police officer     | (what ?)                             |
| Detective                  | (what / time / robbery / happen?)                       |                    |                                      |
|                            | What time did the robbery                               | Detective          |                                      |
|                            | happen?                                                 |                    |                                      |
| Police officer             | (it / between / 11:00 / 1:00.)                          | Police officer     |                                      |
| Detective                  | (we / need / look / clues.)                             | Detective          |                                      |
|                            | (He stands up.)                                         | Police officer     |                                      |
| Police officer             | (let / go / to / museum!) (They leave.)                 |                    |                                      |
|                            |                                                         |                    |                                      |